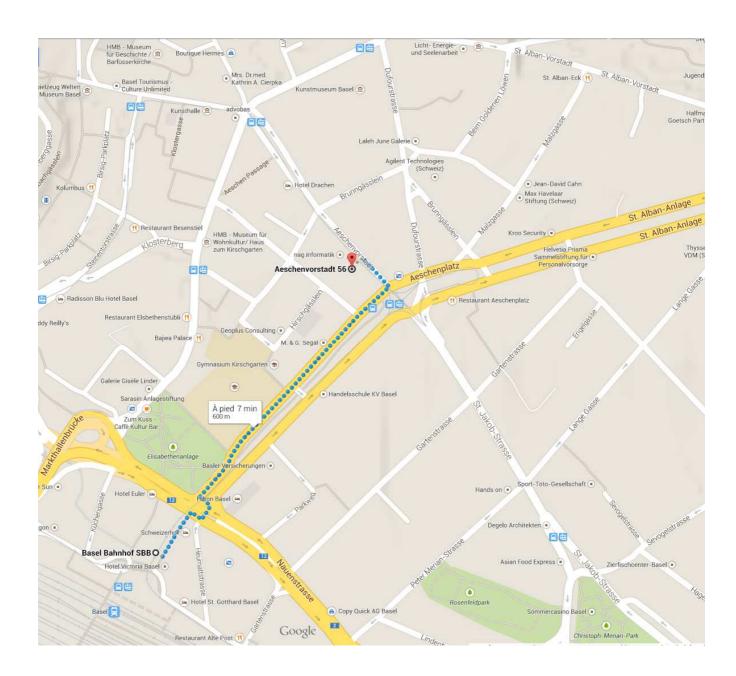

Once at the SBB train station, please follow the indication below.

## From Basel SBB train station (Bahnhof SBB)

Option 1 - Exit the station through the main exit and walk (5 mins) direction Aeschenplatz. Go left into Aeschenvorstadt to the Aeschentor at the left hand side

Option 2- Take tram 2 (Binningen). Get off at Bankverein and walk (2 mins) direction Aeschenplatz to the Aschentor at the right hand side